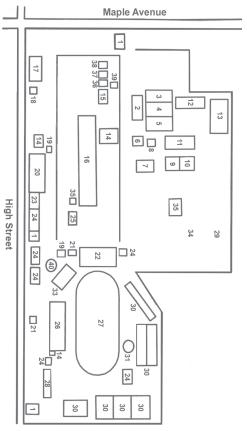

# **FARMINGTON**

Grand Stand - LG rack Truck/Tractor

Pull

. Trailer Parking
. Dump Station
. Blacksmith Shop
. Red School House

. Firemen's Booth . Pulling Ring - PR . Museum - M

TUES. & THURS. 62 & UP \$5.00